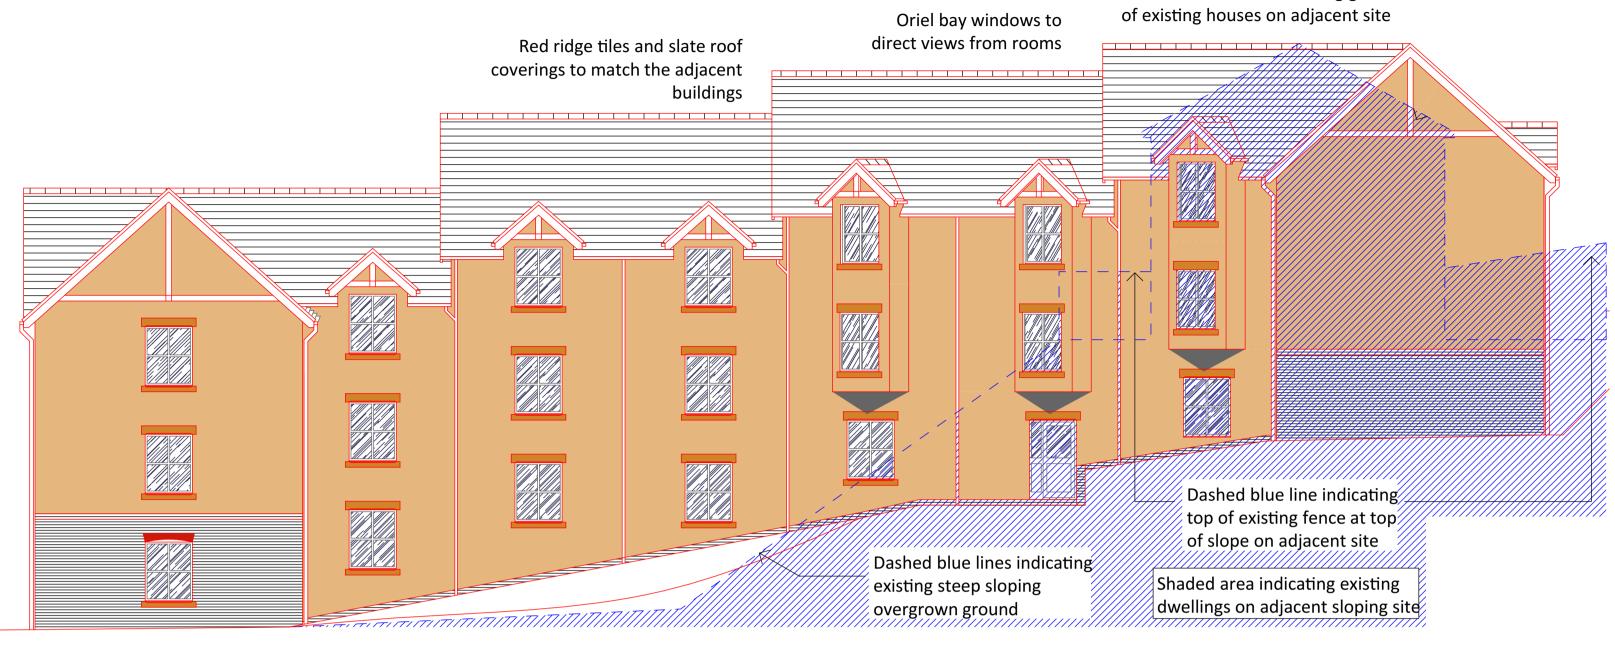

## ELEVATION D - PROPOSED REAR ELEVATION

MH Sep 16 Comparison of proposed elevations. C MH Aug 16 Addition of self-contained apartments. Extent of the building. A MH Jul 15 Gable introduced to Elevation C and windows repositioned to suit in accordance with Planning Officers comments and letter dated 06.07.15. # MH May 15 Amendments to Planning Officer comments; Planning application submission P5 MH Mar 15 Revisions following Pre-application enquiry consultations P4 MH Feb 15 Elevations and outline of existing houses added P3 MH Feb 15 Design development P2 MH Jan 15 Design development P1 MH Jan 15 Preliminary design Rev By Date Description Kingscrown Properties Limited Proposed Student Accommodation at Euston road, Bangor Gwynedd, LL57 2YP Comparison of Proposed Elevations Drawing No: PLANNING APPLICATION Scale: 1:100 @ A1; 1:200 @ A3 CHRISTOPHER RODGERS CR&A Limited, Suite A9, Allied Business Centre Potter Place, Skelmersdale, WN8 9PW