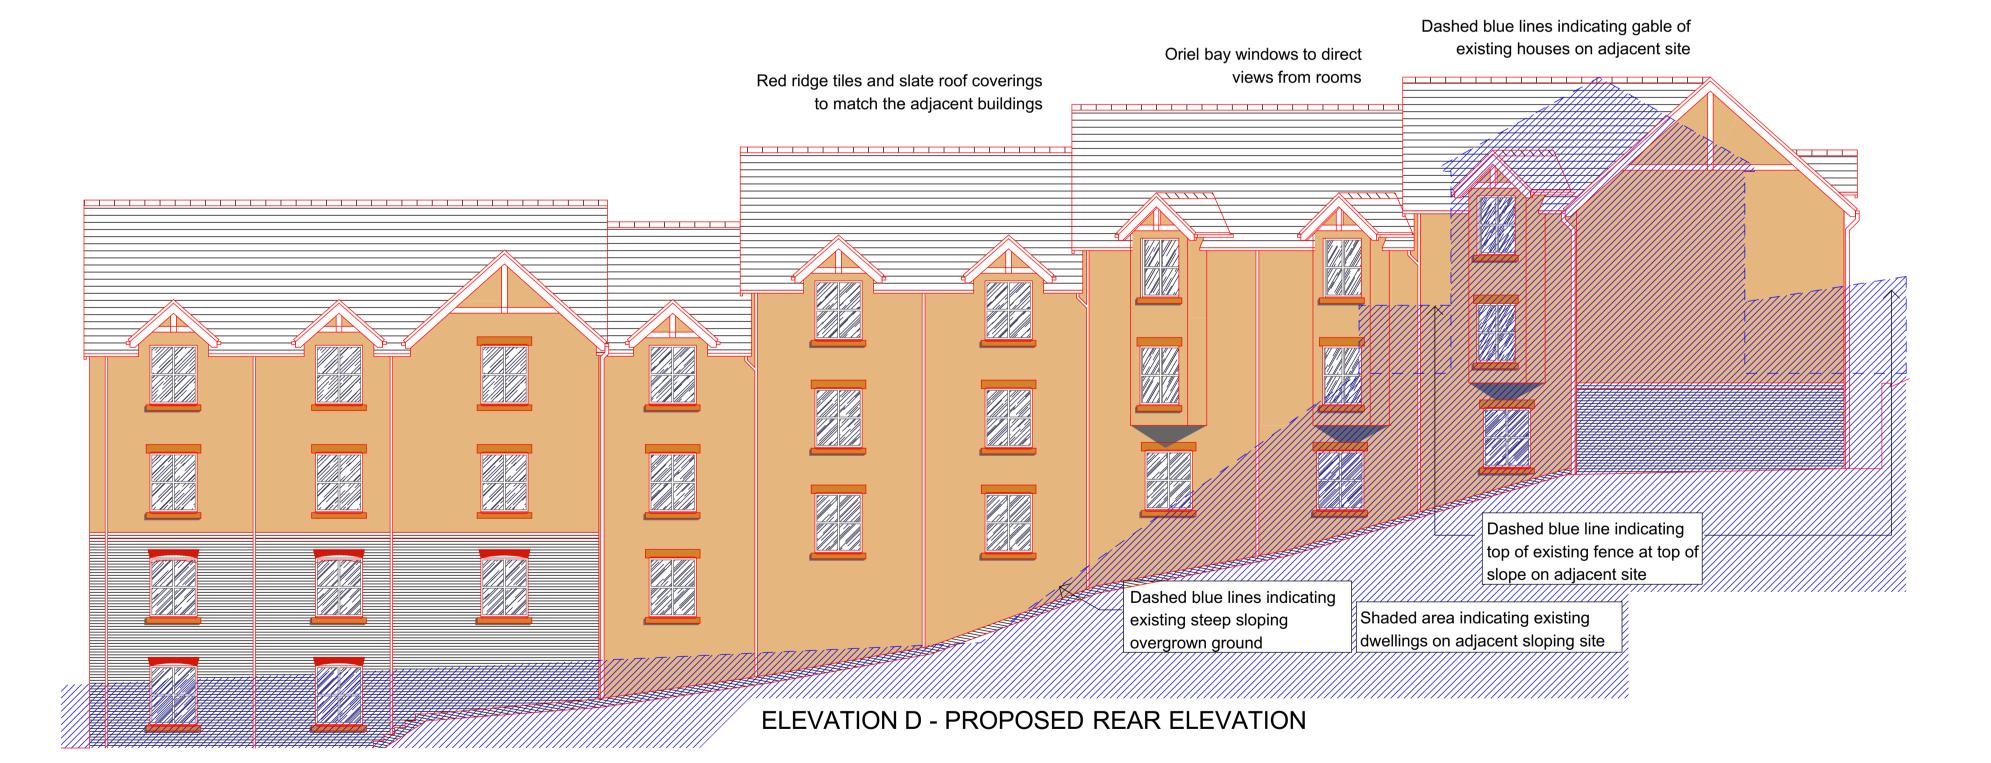

## ELEVATION D - PROPOSED REAR ELEVATION

MH Sep 16 Comparison of proposed elevations. C MH Aug 16 Addition of self-contained apartments. Extent of the building. A MH Jul 15 Gable introduced to Elevation C and windows repositioned to suit in accordance with Planning Officers comments and letter dated 06.07.15. # MH May 15 Amendments to Planning Officer comments; Planning application submission P5 MH Mar 15 Revisions following Pre-application enquiry consultations P4 MH Feb 15 Elevations and outline of existing houses added P3 MH Feb 15 Design development P2 MH Jan 15 Design development P1 MH Jan 15 Preliminary design Rev By Date Description Kingscrown Properties Limited Proposed Student Accommodation at Euston road, Bangor Gwynedd, LL57 2YP Comparison of Proposed Elevations Drawing No: PLANNING APPLICATION Scale: 1:100 @ A1; 1:200 @ A3 CHRISTOPHER RODGERS CR&A Limited, Suite A9, Allied Business Centre Potter Place, Skelmersdale, WN8 9PW