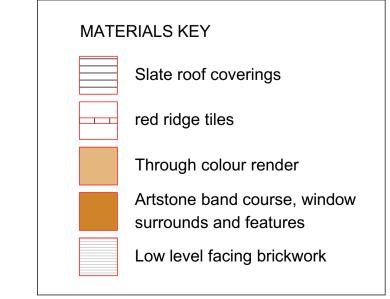

## ELEVATION D - PROPOSED REAR ELEVATION

MH Sep 16 Comparison of proposed elevations. C MH Aug 16 Addition of self-contained apartments. Extent of the building. A MH Jul 15 Gable introduced to Elevation C and windows repositioned to suit in accordance with Planning Officers comments and letter dated 06.07.15. # MH May 15 Amendments to Planning Officer comments; Planning application submission P5 MH Mar 15 Revisions following Pre-application enquiry consultations P4 MH Feb 15 Elevations and outline of existing houses added P3 MH Feb 15 Design development P2 MH Jan 15 Design development P1 MH Jan 15 Preliminary design Rev By Date Description Kingscrown Properties Limited Proposed Student Accommodation at Euston road, Bangor Gwynedd, LL57 2YP Comparison of Proposed Elevations Drawing No: PLANNING APPLICATION Scale: 1:100 @ A1; 1:200 @ A3 CHRISTOPHER RODGERS CR&A Limited, Suite A9, Allied Business Centre Potter Place, Skelmersdale, WN8 9PW